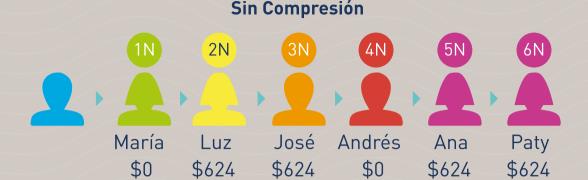

## COMPRESIÓN DINÁMICA

Compacta la red al pagar regalías únicamente sobre personas que hicieron compras en el período. Si alguna persona no compra en el período, las compras de sus invitados suben un nivel.

### Compresión Dinámica

En el ejemplo anterior María y Andrés no completaron su calificación mensual de 624 puntos, por lo tanto, el sistema compacta la red y se genera una compresión dinámica en la que temporalmente para el pago de regalías. El segundo nivel pasó a ser el primer nivel y la persona que estaba en un sexto nivel generando 1% pasó al cuarto nivel generando ahora un 17%. Requisito para compresión dinámica: Tener una Red de 5+25+125+625 personas activas.