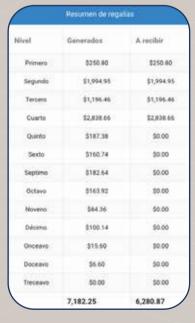

## **GANANCIAS**

Para que puedas obtener las ganancias de tu red sólo deberás asegurarte de calificar con 624 puntos cada mes.

- · Es tu responsabilidad que tus invitados directos hagan su calificación mensual.
- · Podrás utilizar tus ganancias para comprar en RRB o éstas pueden ser depositadas en tu cuenta bancaria\*

Los depósitos en banco se realizan de la siguiente forma:

- Ganancias mayores a \$5,000 pesos: los días 8 de cada mes.
- Ganancias menores a \$5,000 pesos: los días 15 de cada mes.
- Si el día es inhábil se hará el depósito al siguiente día hábil.

Las ganancias se generan en tu cuenta RRB y son acumulables. Es necesario tener un mínimo de 700 pesos acumulados para poder recibir un depósito. Tienes 3 meses para solicitar tus ganancias o éstas expirarán.

· Auto envío: Cuando generes más de 700 puntos en regalías, podrás solicitar con un ejecutivo que se descuente tu calificación del mes y se te envíe el producto a tu domicilio. El resto de tus ganancias se depositará en tu cuenta bancaria o será acumulado en caso de ser menor a \$700 pesos.