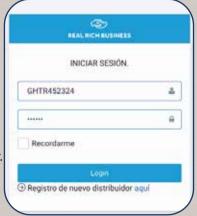

### 3- Conoce y aprende a utlizar tu Oficina Virtual.

Puedes acceder a ella en la página www.sistemarrb.com, o descargar la app para Android. También encontrarás más información en este manual de asociados.

## OFICINA VIRTUAL

Ingresa en www.sistemarrb.com o descarga la aplicación para Android en Google Play

### En tu Oficina Virtual podrás:

- -Ver a todas las personas que conforman tu red así como sus compras en tiempo real.
- -Ver el reporte de compras de todas las personas de tu red y ganancias acumuladas.
- -Realizar compras en línea pagando con tarjeta de crédito.
- -Ver historial de compras.
- -Ver la lista oficial de precios con puntos y comunicados de la empresa.
- -Dar de alta a nuevos distribuidores. Solo se requiere la referencia o RFC de patrocinador.
- -Generar el voucher sobre tus ganancias y usarlo para compras. Requiere autenticación.
- -Ver y modificar tus datos, domicilios de entrega y cambiar contraseña.
- -Acceder al sistema de Entramiento RRB

La contraseña se genera en automático al darse de alta en sistema, en caso de no contar con ella, puedes solicitarla por WhatsApp al 3322573299 o por correo contacto@rrbmexico.com, deberá ser solicitada del teléfono o correo que registraste en tu inscripción.