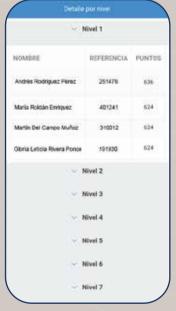

## COMPRESIÓN DINÁMICA

Compacta la red al pagar regalías únicamente sobre personas que hicieron compras en el período. Si alguna persona no compra en el período, las compras de sus invitados suben un nivel.

### Compresión Dinámica

En el ejemplo anterior María y Andrés no completaron su calificación mensual de 624 puntos, por lo tanto, el sistema compacta la red y se genera una compresión dinámica en la que temporalmente para el pago de regalías. El segundo nivel pasó a ser el primer nivel y la persona que estaba en un sexto nivel generando 1% pasó al cuarto nivel generando ahora un 17%. Requisito para compresión dinámica: Tener una Red de 5+25+125+625 personas activas.

### En tu Oficina Virtual podrás:

- -Ver a todas las personas que conforman tu red así como sus compras en tiempo real.
- -Ver el reporte de compras de todas las personas de tu red y ganancias acumuladas.
- -Realizar compras en línea pagando con tarjeta de crédito.
- -Ver historial de compras.
- -Ver la lista oficial de precios con puntos y comunicados de la empresa.
- -Dar de alta a nuevos distribuidores. Solo se requiere la referencia o RFC de patrocinador.
- -Generar el voucher sobre tus ganancias y usarlo para compras. Requiere autenticación.
- -Ver y modificar tus datos, domicilios de entrega y cambiar contraseña.
- -Acceder al sistema de Entramiento RRB