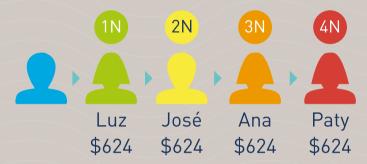

RECIBES:

10% de tu primer nivel

17% de tu segundo nivel

17% de tu tercer nivel

17% de tu cuarto nivel

1% del 5 al 13º nivel

Por cada directo calificado en tu primer nivel desbloqueas un nivel. Ejemplo. Si tienes a 4 directos calificados, recibes ganancias de 4 niveles.

Ya sean consumidores o distribuidores (calificación con 624 o 1500 pts).

El éxito es compartido y premiado.

## CALIFICACIÓN MENSUAL

Para poder estar activo en la empresa y gozar de todos los beneficios es necesario calificar mes con mes. La calificación equivale a una compra mínima mensual de 624 puntos. Los precios y los puntos de los productos pueden variar, revisa y familiarízate con la lista oficial de precios.

Calificación: Se hace una compra mensual de mínimo 624 puntos.

**Cosecha:** Cobrarás ganancias de los Empresarios Independientes que inscribirás y de los que calificarán en tu red, basándote en el Plan de Compensación RRB.