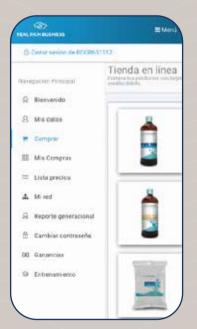

## OFICINA VIRTUAL

Ingresa en www.sistemarrb.com o descarga la aplicación para Android en Google Play

### En tu Oficina Virtual podrás:

- -Ver a todas las personas que conforman tu red así como sus compras en tiempo real.
- -Ver el reporte de compras de todas las personas de tu red y ganancias acumuladas.
- -Realizar compras en línea pagando con tarjeta de crédito.
- -Ver historial de compras.
- -Ver la lista oficial de precios con puntos y comunicados de la empresa.
- -Dar de alta a nuevos distribuidores. Solo se requiere la referencia o RFC de patrocinador.
- -Generar el voucher sobre tus ganancias y usarlo para compras. Requiere autenticación.
- -Ver y modificar tus datos, domicilios de entrega y cambiar contraseña.
- -Acceder al sistema de Entramiento RRB